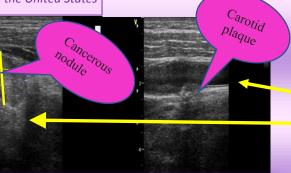

Early detection and screening for thyroid cancer

FOR
9-11 THYROID CANCER
AND THOSE AT RISK
Get the facts! Thyroid
cancer is the fastest
increasing cancer in the
United States.

"If it were not for the thyroid screening you provided, I would not have known I had thyroid cancer- my family and I thank you for what you do! Thank you for saving my life!"
9-11 Responder

#### **THYROID SCREENING**

This test uses sound waves to determine if a nodule is present and if it is solid or a fluid-filled cyst. (The risk of cancer is higher in solid nodules.) This test also monitors the growth of nodules and it helps find nodules that are difficult to feel.

- Thyroid cancer is the top five cancer for 9-11 responders
- Thyroid cancer is the topfive cancer for woman
- It is the fastest increasing cancer in the United States

The major goal of carotid ultrasound is to screen patients for blockage or narrowing of their carotid arteries, which if present may increase their risk of having a stroke

#### **Carotid Doppler**