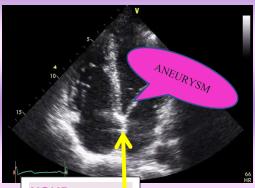

#### **AAA- AORTIC ANEURYSM-**

AAA is an abdominal Aortic ultrasound it is a painless screening that can detect AAA, which is vital, since most patients don't show symptoms. This test identifies enlarged abdominal aorta, which may suggest the presence of an aneurysm. A ruptured AAA can cause blood loss, shock and possible death.