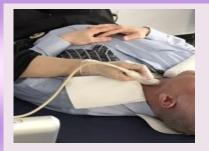

#### **THYROID SCREENING**

This test uses sound waves to determine if a nodule is present and if it is solid or a fluid-filled cyst. (The risk of cancer is higher in solid nodules.) This test also monitors the growth of nodules and it helps find nodules that are difficult to feel.